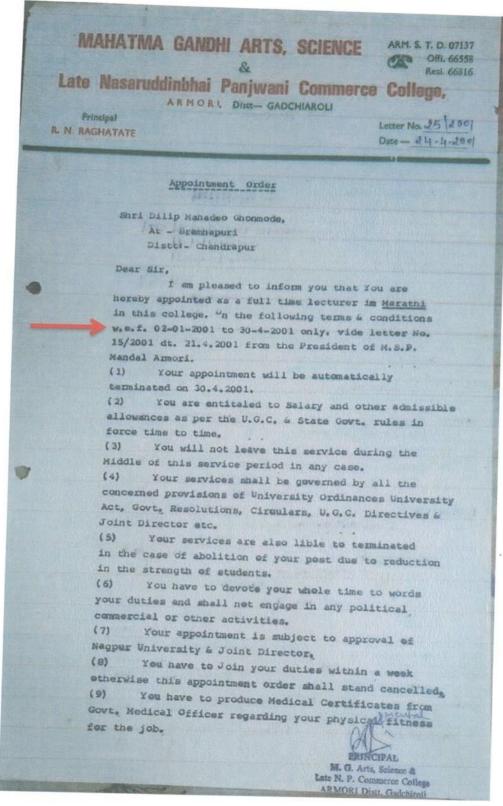

जावक क्र. म.शि.प्र.मं./ १०३) १०

दिनांक: 25/0/90

To.

Dr. Lalsingh Harbansingh Khalsa Astt. Professor, Mahatma Gandhi Arts, Science & Late N. P. Commerce College, Armori Distt. Gadchiroli.

Subject :- Appointment for the post of Principal in Mahatma Gandhi Arts, Science & Late N. P. Commerce College, Armori Distt. Gadehiroli.

Dear Sir.

I am pleased to inform you that you are hereby appointed as a <u>PRINCIPAL</u> in this college on the following terms and conditions:-

- 1) Your appointment is on probation period of two years.
- You are entitled to salary and other admissible allowances as per the U.G.C. and State Govt. rules, in forces time to time.
- You will not leave this service in the middle of this session in any case.
- Your services shall be governed by all the concerned provisions of University ordinances. University Act. Govt. Resolutions and Circulars, U.G.C. Directives, High Court etc.
- You shall devote whole time towards yours duties and shall not engage in any Political, commercial or other activities.
- You have to join your duties in the afternoon of 31<sup>st</sup> July, 2010 or within fifteen days, otherwise this order shall stand cancelled.
- You have to produce Medical Certificate from govt. Medical Officer, regarding your Physical and Mental fitness for the job.
- 8) Your appointment is subject to approval of R.T.M. Nagpur University.

Manufarter Services Francis Services

Provident

Manoharbnai SMishan Prasarak Manda

Armori, Distl. Gadchiroli.

PRINCIPAL
M. G. Arts, Science &
Late N. P. Commerce College
ARN ARI, Distr. Gadchiroli

Mahatma Gandhi Arts, Scienca & Late N. P Commerce College, Armori, Dist - Gadchiroli